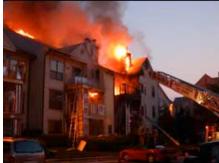

# Insurance Building Valuations

An insurance building valuation is a replacement cost analysis that provides an accurate and detailed estimate of the dollar amount of insurance coverage required to replace the existing building improvements and associated infrastructure on a property. We carry out a "Reconstruction Cost New" valuation using an industry-standard construction costing system used by many of Canada's insurers. *The "Reconstruction Cost New" valuation is a better representation of what an insurer may expect to pay following a loss, and is the most reliable valuation method for determining insuring values at policy inception or renewal.* 

### Staying informed ...

- Alberta review insuring values yearly (Section 38 of the Alberta Condominium Act)
- British Columbia review insuring values yearly (Sections 149(1) & 154 Strata Property Act)
- Saskatchewan review insuring values yearly (Section 65 Saskatchewan Condominium Act)
- Part of the Board's Fiduciary Duty.
- Your Condominium Bylaw wordings usually require stated insurance at a minimum of 100% Replacement Cost.
- Speeds up claims process.